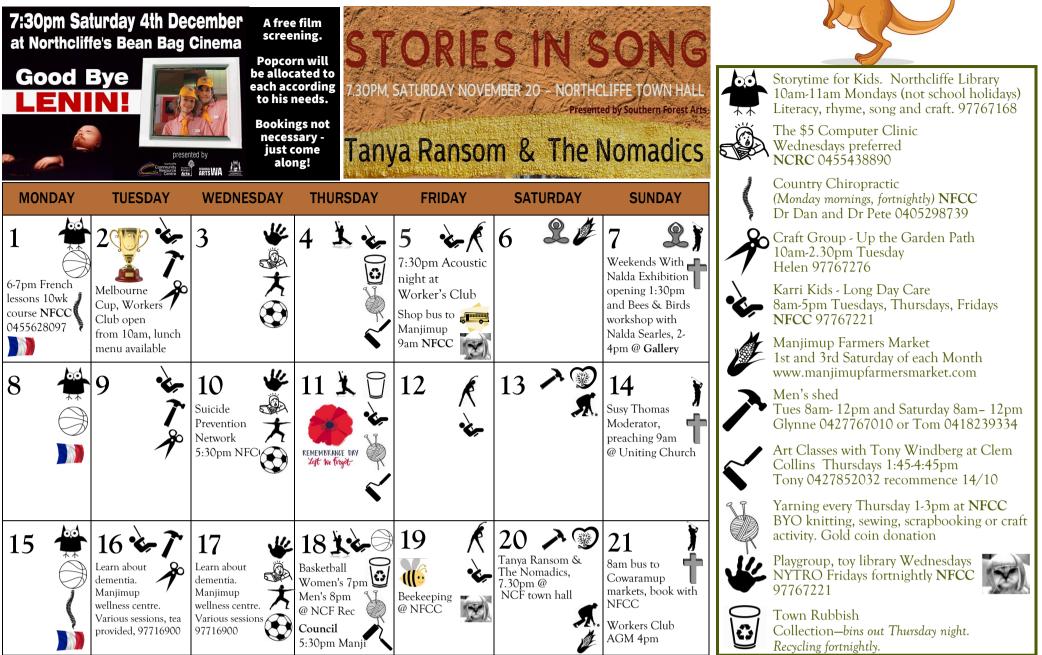

Social Bowls Saturdays 1pm. Corporate Bowls Monday 5pm. 9776 7084/97767061

Cricket Training Thursdays 4:30PM Games Saturday 12:30 at NCF Rec

Soccer training Wednesdays 4.30 pm @ Rec

NCRC Beanbag Cinema 4. Dec. 7:30pm "Good bye Lenin" 11. Dec. Manjimup Cherry Festival 15. Dec. Children's Christmas with Santa!

### **Curated by Rae Starr**

An exhibition celebrating eleven consecutive years of connection ween a nationally revered artist and a community of shared interest

Northcliffe

Centre

Community

Resourcé

L

ground, contact Kristy 0477115244